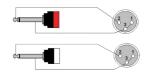

le applications. The inner conductors are fitted with a durable shielding. This gives an excellent protection against interference of all kinds such as electromagnetic fields produced by dimmers, electric motors or power cables. The SIG series cables are "all-round" signal cables which are suited for all kinds of applications where reliable signal transmission is needed. It comes in lengths of 1.5 meters to 3 meters, providing solutions for all applications.

## Components:

- CableType: SIG48 Unbalanced signal cable flex 2 x 0.16 mm<sup>2</sup> - 25 AWG
- Connector: VC3FX Cable connector 3-pin xlr female



## **Product Features:**

| Application | AV & IT      |  |
|-------------|--------------|--|
|             | Rental & MI  |  |
| Series      | Basic Series |  |

## Wiring Diagrams: