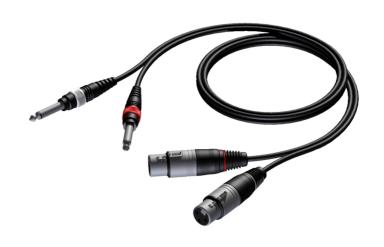

## Product information:

The CAB707 is fitted with two VC3FX 3-pin XLR female to 2x mono jack male connectors and is constructed using the SIG48 cable. The easy to handle PVC jacket is excellent for fixed indoor and mobile applications. The inner conductors are fitted with a durable shielding. This gives an excellent protection against interference of all kinds such as electromagnetic fields produced by dimmers, electric motors or power cables. The SIG series cables are "all-round" signal cables which are suited for all kinds of applications where reliable signal transmission is needed. It comes in lengths of 1.5 meters to 3 meters, providing solutions for all applications.

## Components:

- CableType: SIG48 Unbalanced signal cable flex 2 x 0.16 mm<sup>2</sup> - 25 AWG
- Connector: VC3FX Cable connector 3-pin xlr female